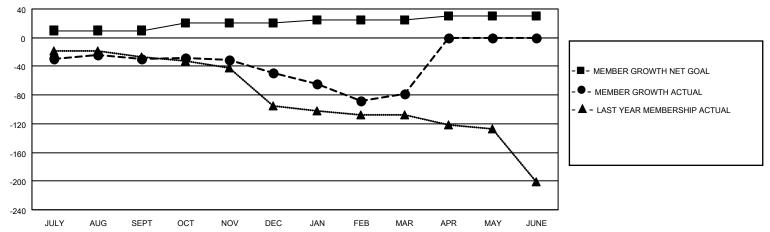

## **LOCATION SOUTH CAROLINA**

District 32 S

| Clubs         |               |             |               | Members               |                       |                         |                                                    |  |
|---------------|---------------|-------------|---------------|-----------------------|-----------------------|-------------------------|----------------------------------------------------|--|
|               | RESULTS FOR   | R 2020-2021 |               | RESULTS FOR 2020-2021 |                       |                         |                                                    |  |
| QUARTER       | NEW CLUB GOAL | NEW CLUBS   | DROPPED CLUBS | QUARTER MEMB          | ER GROWTH NET<br>GOAL | MEMBER GROWTH<br>ACTUAL | DROPPED<br>MEMBERS ACTUAL<br>(including transfers) |  |
| JULY/AUG/SEPT | 1             | 1           | 1             | JULY/AUG/SEPT         | 10                    | 60                      | 82                                                 |  |
| OCT/NOV/DEC   | 1             | 0           | 1             | OCT/NOV/DEC           | 10                    | 43                      | 61                                                 |  |
| JAN/FEB/MAR   | 0             | 0           | 2             | JAN/FEB/MAR           | 5                     | 33                      | 54                                                 |  |
| APR/MAY/JUNE  | 1             | 0           | 0             | APR/MAY/JUNE          | 5                     | 0                       | 0                                                  |  |

## GOALS AND ACTUAL MEMBERS CUMULATIVE

| DROPPED CLUBS: 4 |     | 29 CLUBS OF 68 ADDED 1 OR MORE | GENDER DISTRIBUTION             |                |     |
|------------------|-----|--------------------------------|---------------------------------|----------------|-----|
|                  |     | NEW MEMBERS                    | MALE                            | 1,063 (64.46%) |     |
|                  |     |                                | FEMALE                          | 586 (35.54%)   |     |
| DROPPED MEMBERS  |     |                                |                                 |                |     |
| DECEASED         | 25  | CLICK HERE FOR CUMULATIVE      | TOTAL FAMILY UNIT MEMBERS       |                | 385 |
| CLUB CANCELLED 6 |     | MEMBERSHIP DATA                |                                 |                |     |
| OTHER            | 166 |                                | FAMILY MEMBERS PAYING HALF DUES |                | 195 |
| TOTAL            | 197 |                                | 000                             |                |     |