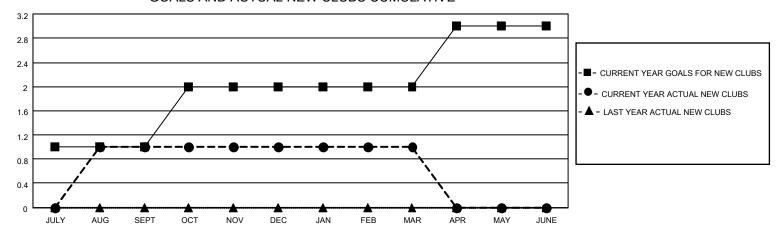

## **LOCATION SOUTH CAROLINA**

District 32 S

| Clubs         |               |             |               | Members               |                       |                         |                                                    |  |
|---------------|---------------|-------------|---------------|-----------------------|-----------------------|-------------------------|----------------------------------------------------|--|
|               | RESULTS FOR   | R 2020-2021 |               | RESULTS FOR 2020-2021 |                       |                         |                                                    |  |
| QUARTER       | NEW CLUB GOAL | NEW CLUBS   | DROPPED CLUBS | QUARTER MEMB          | ER GROWTH NET<br>GOAL | MEMBER GROWTH<br>ACTUAL | DROPPED<br>MEMBERS ACTUAL<br>(including transfers) |  |
| JULY/AUG/SEPT | 1             | 1           | 1             | JULY/AUG/SEPT         | 10                    | 60                      | 82                                                 |  |
| OCT/NOV/DEC   | 1             | 0           | 1             | OCT/NOV/DEC           | 10                    | 43                      | 61                                                 |  |
| JAN/FEB/MAR   | 0             | 0           | 2             | JAN/FEB/MAR           | 5                     | 33                      | 54                                                 |  |
| APR/MAY/JUNE  | 1             | 0           | 0             | APR/MAY/JUNE          | 5                     | 0                       | 0                                                  |  |

## GOALS AND ACTUAL NEW CLUBS CUMULATIVE